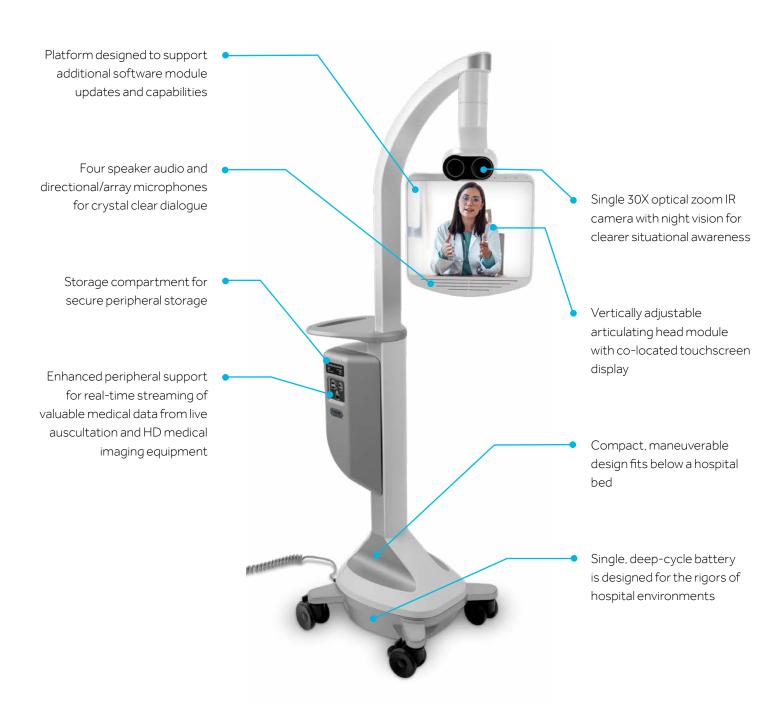

The Lite 5 is designed to make virtual visits feel more natural, expanding virtual care across your organization. Purpose-built for crowded, noisy patient locations, the Lite 5 provides a more authentic virtual care experience for your staff and patients. Empower remote clinicians with the tools and confidence required to make quick, informed decisions.

## Lite 5

Get a clear view over local care teams while seeing precise patient vitals, even in crowded settings

<sup>\*</sup> Use of the word "device(s)" in this document refers to Teladoc Health telehealth products, not medical devices as defined in Section 201(h) of the FD&C Act.